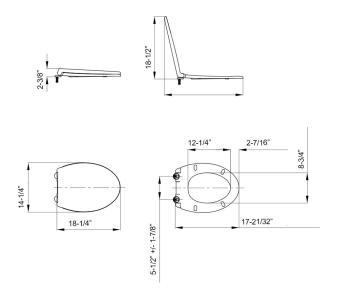

### **FEATURES**

Dimensions L 19" x W 15" x H 3"

Weight 4 lbs

Material Finish Polypropylene

Color White