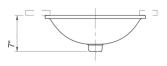

## FEATURES

Dimensions (Exterior) Weight Material Finish Color L 22" x W 19-11/16" x H 14-13/16 " 22 lbs Vitreous China White