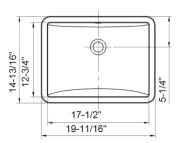

## FEATURES

Dimensions (Exterior) Weight Material Finish Color L 22" x W 19-11/16" x H 14-13/16 " 22 lbs Vitreous China White