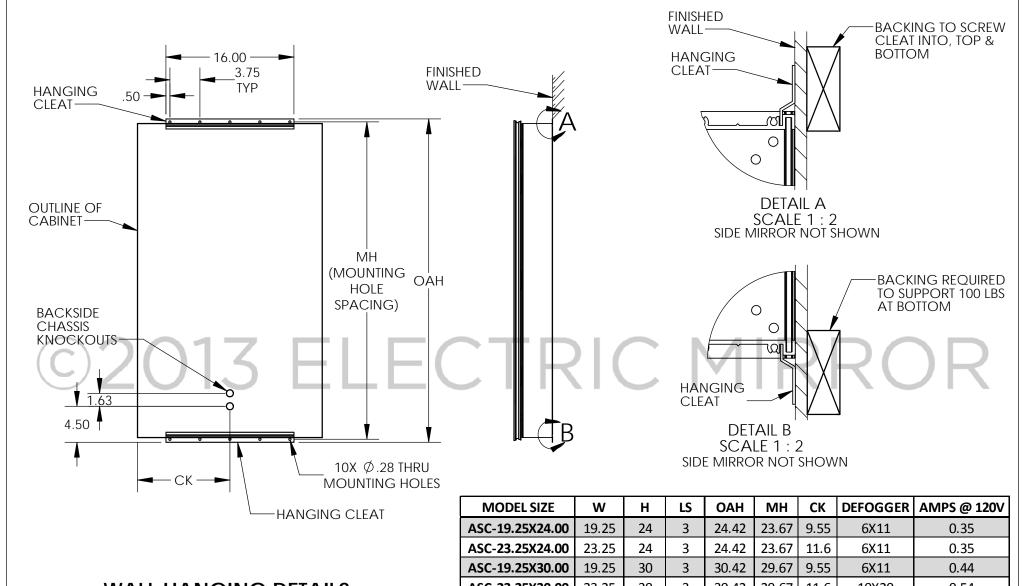

## WALL HANGING DETAILS

| MODEL SIZE      | W     | Н  | LS | OAH   | MH    | CK   | DEFOGGER | AMPS @ 120V |
|-----------------|-------|----|----|-------|-------|------|----------|-------------|
| ASC-19.25X24.00 | 19.25 | 24 | 3  | 24.42 | 23.67 | 9.55 | 6X11     | 0.35        |
| ASC-23.25X24.00 | 23.25 | 24 | 3  | 24.42 | 23.67 | 11.6 | 6X11     | 0.35        |
| ASC-19.25X30.00 | 19.25 | 30 | 3  | 30.42 | 29.67 | 9.55 | 6X11     | 0.44        |
| ASC-23.25X30.00 | 23.25 | 30 | 3  | 30.42 | 29.67 | 11.6 | 10X20    | 0.54        |
| ASC-19.25X36.00 | 19.25 | 36 | 3  | 36.42 | 35.67 | 9.55 | 6X11     | 0.52        |
| ASC-23.25X36.00 | 23.25 | 36 | 3  | 36.42 | 35.67 | 11.6 | 10X20    | 0.63        |
| ASC-19.25X40.00 | 19.25 | 40 | 5  | 40.42 | 39.67 | 9.55 | 6X11     | 0.52        |
| ASC-23.25X40.00 | 23.25 | 40 | 5  | 40.42 | 39.67 | 11.6 | 10X20    | 0.63        |

REV. A DIMS IN INCHES SCALE: 1:12 PG.2 OF 2

CONTACT US: consultants@electricmirror.com T+1.425.776.4946