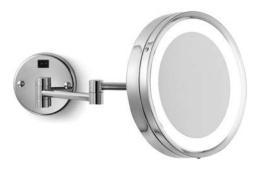

### **EMHL 10**

- •9" Round
- 5x Magnification
- 25 Watt Incandescent
- Polished Chrome or Brushed Nickel
- Wall-Mount

Makeup mirror shall consist of a round face with dimensions of 9 inches (228.6 mm) wide by 9 inches (228.6 mm) high, possessing a magnification of 5X over a normal reflection, and an adjustable view angle. Illumination shall be back lighted around perimeter, utilizing 25 watt incandescent technology. Metal finish shall be either polished chrome or brushed nickel. Mounting options shall be either counter top with corded electrical plug or wall-mounted with hard-wiring requirement.

### BLUSH<sup>™</sup> EMHL 10