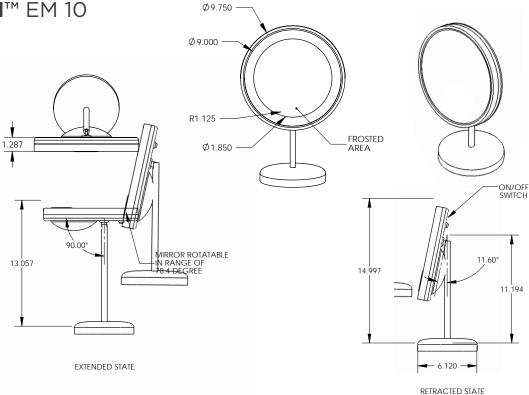

### EM 10

- •9" Round
- 5x Magnification
- 25 Watt Incandescent
- Polished Chrome or Brushed Nickel
- Cord Connected
- Counter Top

### **EMHL 10**

- •9" Round
- 5x Magnification
- 25 Watt Incandescent
- Polished Chrome or Brushed Nickel
- Wall-Mount

Makeup mirror shall consist of a round face with dimensions of 9 inches (228.6 mm) wide by 9 inches (228.6 mm) high, possessing a magnification of 5X over a normal reflection, and an adjustable view angle. Illumination shall be back lighted around perimeter, utilizing 25 watt incandescent technology. Metal finish shall be either polished chrome or brushed nickel. Mounting options shall be either counter top with corded electrical plug or wall-mounted with hard-wiring requirement.

### BLUSH<sup>™</sup> EM 10

### BLUSH<sup>™</sup> EMHL 10