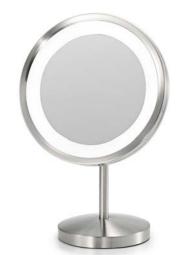

### EM 10

- •9" Round
- 5x Magnification
- 25 Watt Incandescent
- Polished Chrome or Brushed Nickel
- Cord Connected
- Counter Top

### BLUSH<sup>™</sup> EM 10