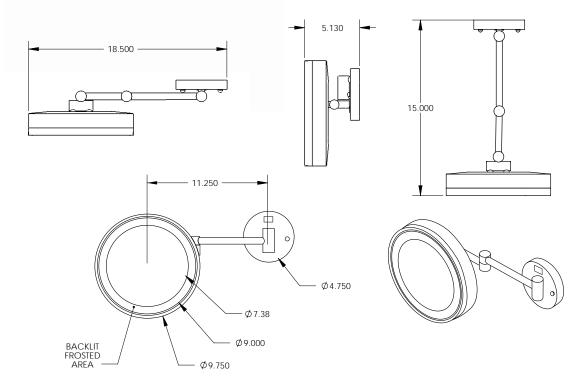

### **EMHL 10**

- •9" Round
- 5x Magnification
- 25 Watt Incandescent
- Polished Chrome or Brushed Nickel
- Wall-Mount

Makeup mirror shall consist of a round face with dimensions of 9 inches (228.6 mm) wide by 9 inches (228.6 mm) high, possessing a magnification of 5X over a normal reflection, and an adjustable view angle. Illumination shall be back lighted around perimeter, utilizing 25 watt incandescent technology. Metal finish shall be either polished chrome or brushed nickel. Mounting options shall be either counter top with corded electrical plug or wall-mounted with hard-wiring requirement.

### BLUSH<sup>™</sup> EMHL 10