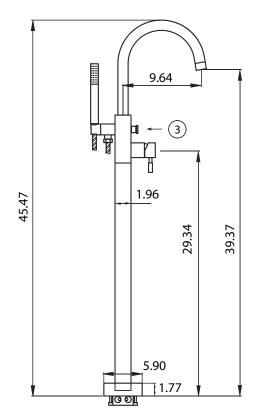

## 100.1170 | Floor Mounted Tub Filler With Hand Held Shower

- · Solid Brass construction includes valve
- Floor Mount Installation
- Hand shower flow rate = 2.0 GPM @ 60 PSI w/ back flow prevention
- Diverter knob controls water flow between spout and hand held
- 9.0 GPM spout flow rate.
- Single Lever allows both volume and temperature control
- With swivel spout

## STANDARDS:

• ASME A112.18.1 / CSA B125.1

Legislation Compliance

ZeroDrip Technology

**Technical Diagram** 

## Part Number Guide:

- (1) Cartridge 100.1170-9853
- 2 Aerator 100.1170-2364
- (3) Push / Pull Diverter 100.1170-1991CP Chrome - 100.1170-1991BN - Brushed Nickel