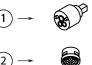

## Part Number Guide:

- (1) Cartridge 100.1170-9853
- 2 Aerator 100.1170-2364
- (3) Push / Pull Diverter 100.1170-1991CP Chrome - 100.1170-1991BN - Brushed Nickel