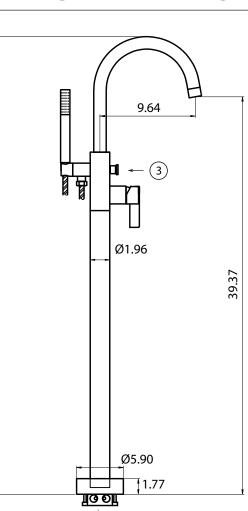

## **Technical Diagram**

45.47

#### **Part Number Guide:**

- (1) Cartridge 100.1170-9853
- 2 Aerator 100.1170-2364
- 3 Push / Pull Diverter 100.1170-1991CP Chrome