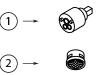

#### **Part Number Guide:**

- (1) Cartridge 100.1170-9853
- 2 Aerator 100.1170-2364
- 3 Push / Pull Diverter 100.1170-1991CP Chrome