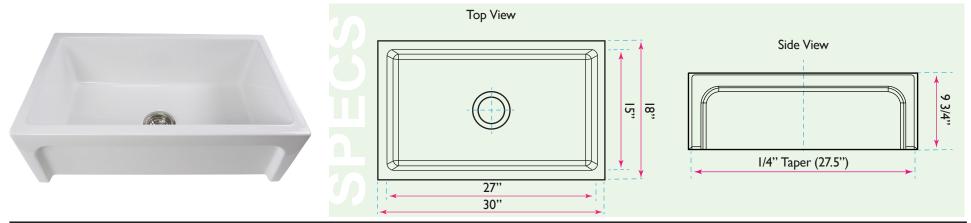

## Cape Collection Premium Fireclay Farmhouse Apron Sink

model:

Chatham-30

www.NantucketSinksUSA.com info@nantucketsinksusa.com

| OVERALL DIMENSIONS | INTERIOR BOWL | INTERIOR BOWL DEPTH | APRON HEIGHT | DRAIN DIMENSIONS |
|--------------------|---------------|---------------------|--------------|------------------|
| 30" x 18"          | 27" x 15"     | 9"                  | 10"          | 3.5" Opening     |