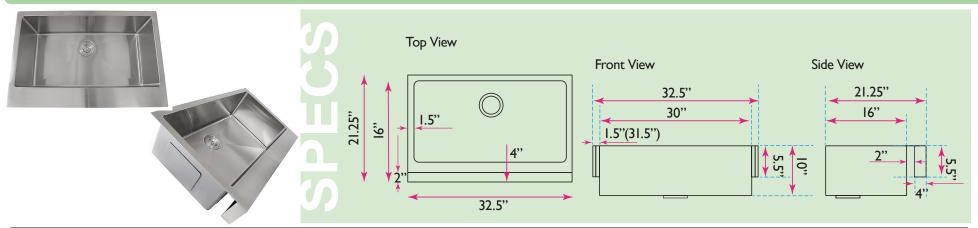

## **Pro Series Collection**

Premium 304, 16 Gauge Stainless Steel Farmhouse Apron Kitchen Sink

model:

EZAPRON33-5.5

www.NantucketSinksUSA.com info@nantucketsinksusa.com

| OVERALL DIMENSIONS | LARGE BOWL | APRON HEIGHT | BOWL DEPTH | DRAIN DIMENSIONS |
|--------------------|------------|--------------|------------|------------------|
| 32.5" x 21.25"     | 30" x 16"  | 5.5"         | 10"        | 3.5" Opening     |