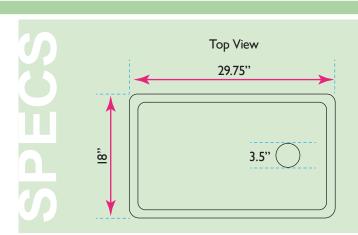

| OVERALL DIMENSIONS | LARGE BOWL      | APRON HEIGHT | BOWL DEPTH | DRAIN DIMENSIONS |
|--------------------|-----------------|--------------|------------|------------------|
| 29.75" x 18"       | 27.25" x 15.75" | 10"          | 8.625"     | 3.5" Opening     |