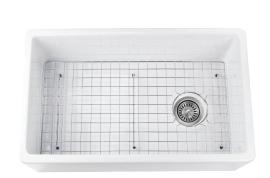

## Cape Collection Premium Fireclay Farmhouse Apron Slnk

model:

FCFS30

www.NantucketSinksUSA.com info@nantucketsinksusa.com

|      | Front View |  |  |
|------|------------|--|--|
| 10,, |            |  |  |

## **FEATURES:**

- Premium Fireclay Sink
- Sink can be reversed for your drain position preference
- Limited Warranty
- Easy installation (using existing cabinet)
- Very Heavy 2 Person Lift Recommended
- Custom Cabinet Required
- Template not included
- Nominal Dimensions Actual Dimensions may vary by 1/4"
- cUPC Certified
- Made in UAE