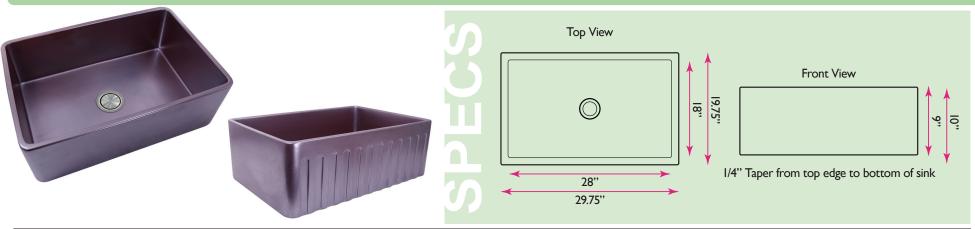

## model: FCFS3020S-Acciaio

www.NantucketSinksUSA.com info@nantucketsinksusa.com

| OVERALL DIMENSIONS    | INTERIOR BOWL  | APRON HEIGHT | BOWL DEPTH | DRAIN DIMENSIONS |
|-----------------------|----------------|--------------|------------|------------------|
| 29.75" x 19.75" x 10" | 28" x 18" x 9" | 10"          | 9"         | 3.5" Opening     |