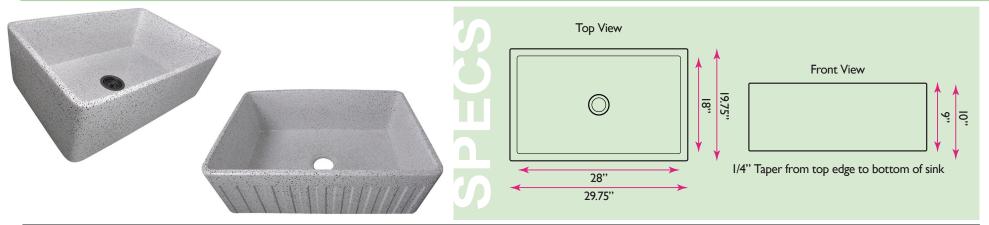

## FCFS3020S-PietraSarda

www.NantucketSinksUSA.com info@nantucketsinksusa.com

| OVERALL DIMENSIONS    | INTERIOR BOWL  | APRON HEIGHT | BOWL DEPTH | DRAIN DIMENSIONS |
|-----------------------|----------------|--------------|------------|------------------|
| 29.75" x 19.75" x 10" | 28" x 18" x 9" | 10"          | 9"         | 3.5" Opening     |