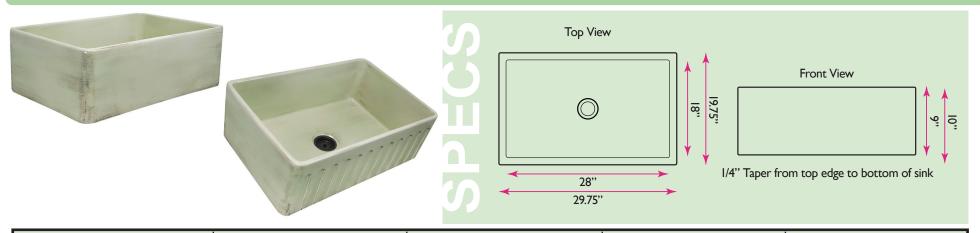

## FCFS3020S-ShabbyGreen

www.NantucketSinksUSA.com info@nantucketsinksusa.com

| OVERALL DIMENSIONS    | INTERIOR BOWL  | APRON HEIGHT | BOWL DEPTH | DRAIN DIMENSIONS |
|-----------------------|----------------|--------------|------------|------------------|
| 29.75" x 19.75" x 10" | 28" x 18" x 9" | 10"          | 9"         | 3.5" Opening     |