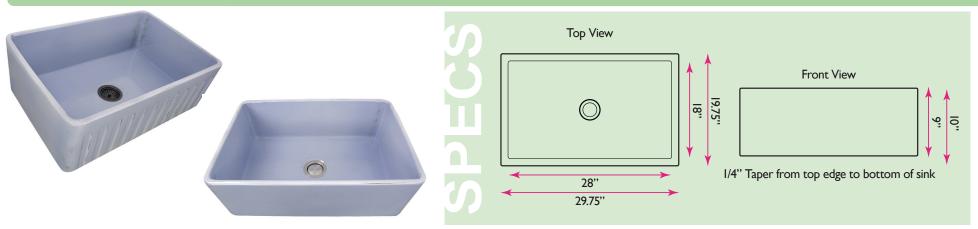

## model: FCFS3020S-ShabbySugar

www.NantucketSinksUSA.com info@nantucketsinksusa.com

| OVERALL DIMENSIONS    | INTERIOR BOWL  | APRON HEIGHT | BOWL DEPTH | DRAIN DIMENSIONS |
|-----------------------|----------------|--------------|------------|------------------|
| 29.75" x 19.75" x 10" | 28" x 18" x 9" | 10"          | 9"         | 3.5" Opening     |