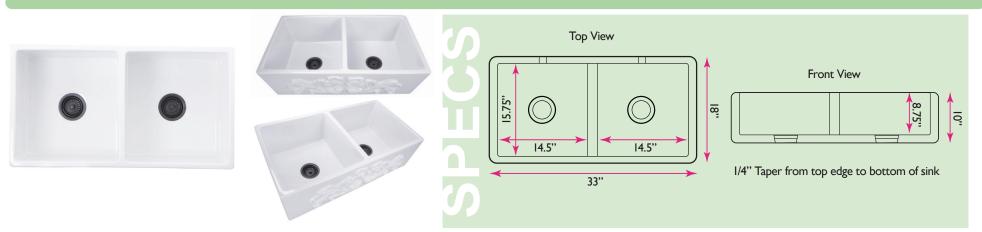

## model: FCFS3318D-Filigree

www.NantucketSinksUSA.com info@nantucketsinksusa.com

| OVERALL DIMENSIONS | INTERIOR BOWL(S) | APRON HEIGHT | BOWL DEPTH | DRAIN DIMENSIONS |
|--------------------|------------------|--------------|------------|------------------|
| 33" x 18" x 10"    | 14.5" x 15.75"   | 10"          | 8.75"      | 3.5" Opening     |