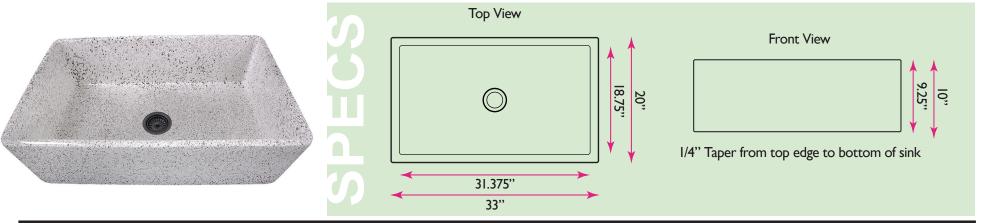

## FCFS3320S-PietraSarda

www.NantucketSinksUSA.com info@nantucketsinksusa.com

| OVERALL DIMENSIONS | INTERIOR BOWL            | APRON HEIGHT | BOWL DEPTH | DRAIN DIMENSIONS |
|--------------------|--------------------------|--------------|------------|------------------|
| 33" x 20" x 10"    | 31.375" x 18.75" x 9.25" | 10"          | 9.25"      | 3.5" Opening     |