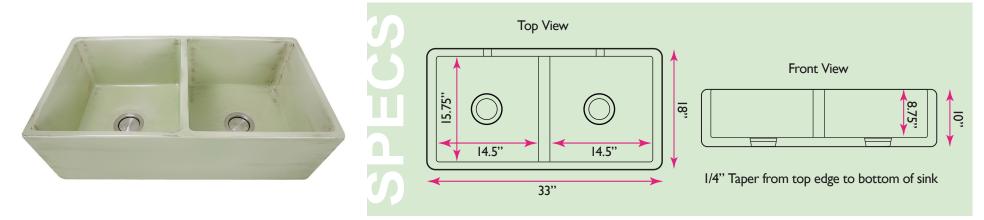

## FCFS3318D-ShabbyGreen

www.NantucketSinksUSA.com info@nantucketsinksusa.com

| OVERALL DIMENSIONS | INTERIOR BOWL(S) | APRON HEIGHT | BOWL DEPTH | DRAIN DIMENSIONS |
|--------------------|------------------|--------------|------------|------------------|
| 33" x 18" x 10"    | 14.5" x 15.75"   | 10"          | 8.75"      | 3.5" Opening     |