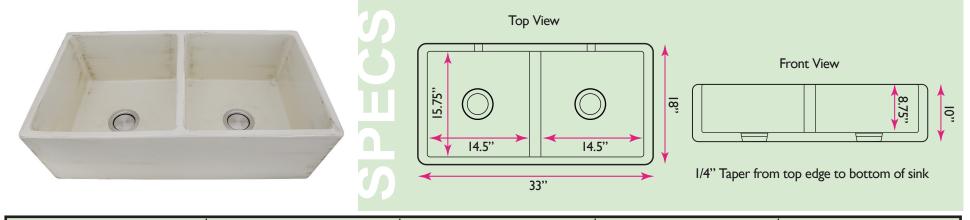

## FCFS3318D-ShabbyStraw

www.NantucketSinksUSA.com info@nantucketsinksusa.com

| OVERALL DIMENSIONS | INTERIOR BOWL(S) | APRON HEIGHT | BOWL DEPTH | DRAIN DIMENSIONS |
|--------------------|------------------|--------------|------------|------------------|
| 33" x 18" x 10"    | 14.5" x 15.75"   | 10"          | 8.75"      | 3.5" Opening     |