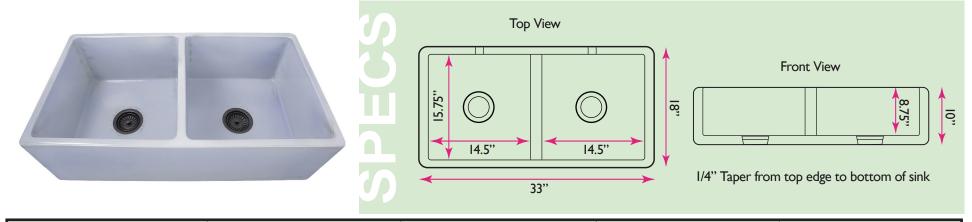

## FCFS3318D-ShabbySugar

www.NantucketSinksUSA.com info@nantucketsinksusa.com

| OVERALL DIMENSIONS | INTERIOR BOWL(S) | APRON HEIGHT | BOWL DEPTH | DRAIN DIMENSIONS |
|--------------------|------------------|--------------|------------|------------------|
| 33" x 18" x 10"    | 14.5" x 15.75"   | 10"          | 8.75"      | 3.5" Opening     |