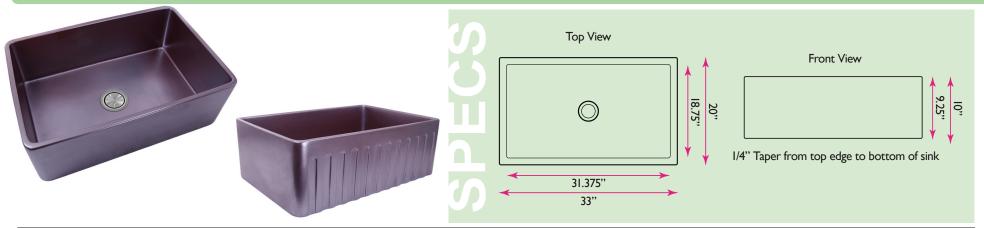

## **Vineyard Collection**

Premium Fireclay Farmhouse Apron Kitchen Sink

model:

FCFS3320S-Acciaio

www.NantucketSinksUSA.com info@nantucketsinksusa.com

| OVERALL DIMENSIONS | INTERIOR BOWL            | APRON HEIGHT | BOWL DEPTH | DRAIN DIMENSIONS |
|--------------------|--------------------------|--------------|------------|------------------|
| 33" x 20" x 10"    | 31.375" x 18.75" x 9.25" | 10"          | 9.25"      | 3.5" Opening     |