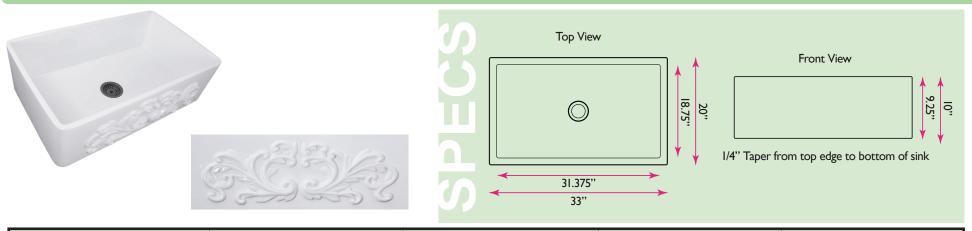

## FCFS3320S-Filigree

www.NantucketSinksUSA.com info@nantucketsinksusa.com

| OVERALL DIMENSIONS | INTERIOR BOWL            | APRON HEIGHT | BOWL DEPTH | DRAIN DIMENSIONS |
|--------------------|--------------------------|--------------|------------|------------------|
| 33" x 20" x 10"    | 31.375" x 18.75" x 9.25" | 10"          | 9.25"      | 3.5" Opening     |