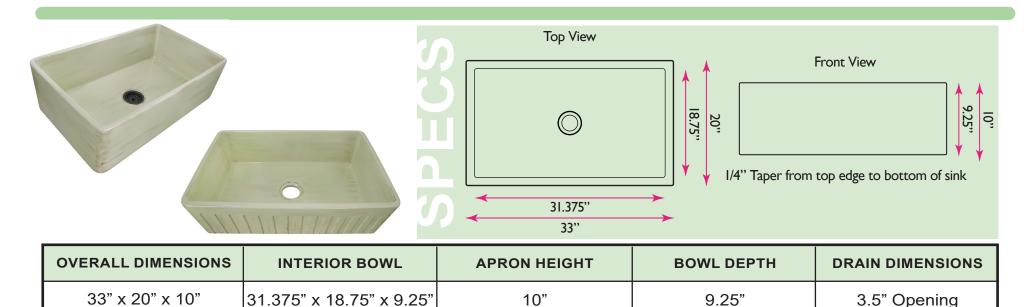

## model: FCFS3320S-ShabbyGreen

www.NantucketSinksUSA.com info@nantucketsinksusa.com

## FEATURES:

- Fireclay is hygienic, with a glazed surface that inhibits bacterial growth better than stainless steel
- Drain and grid not included
- Reversible finished on all sides
- Limited warranty
- Nominal Dimensions\* actual dimensions may vary by .5"
- Professional installation recommended heavy requires 2 people lift
- Template not included
- Drain hole is 3.5" standard opening may require extended flange/ferrule due to sink thickness
- Custom/apron base required measurements taken from actual sink