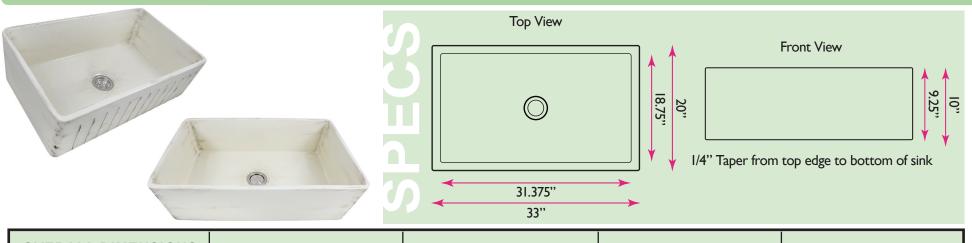

## **Vineyard Collection**

Premium Fireclay Farmhouse Apron Kitchen Sink

## model: FCFS3320S-ShabbyStraw

www.NantucketSinksUSA.com info@nantucketsinksusa.com

| OVERALL DIMENSIONS | INTERIOR BOWL            | APRON HEIGHT | BOWL DEPTH | DRAIN DIMENSIONS |
|--------------------|--------------------------|--------------|------------|------------------|
| 33" x 20" x 10"    | 31.375" x 18.75" x 9.25" | 10"          | 9.25"      | 3.5" Opening     |