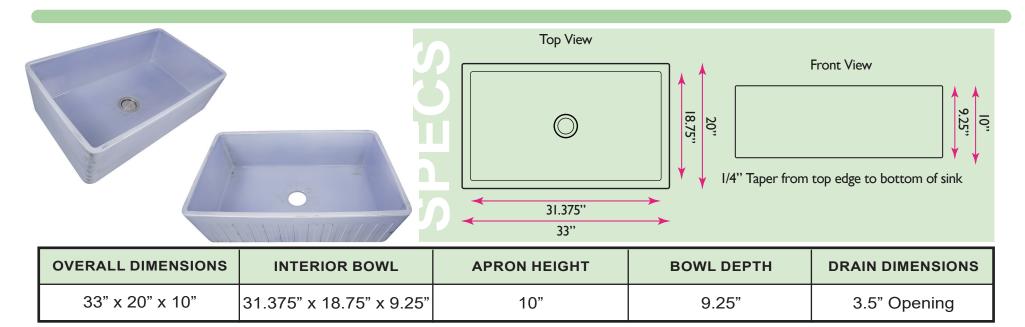

## FEATURES:

- Fireclay is hygienic, with a glazed surface that inhibits bacterial growth better than stainless steel
- Drain and grid not included
- Reversible finished on all sides
- Limited warranty
- Nominal Dimensions\* actual dimensions may vary by .5"
- Professional installation recommended heavy requires 2 people lift
- Template not included
- Drain hole is 3.5" standard opening may require extended flange/ferrule due to sink thickness
- Custom/apron base required measurements taken from actual sink