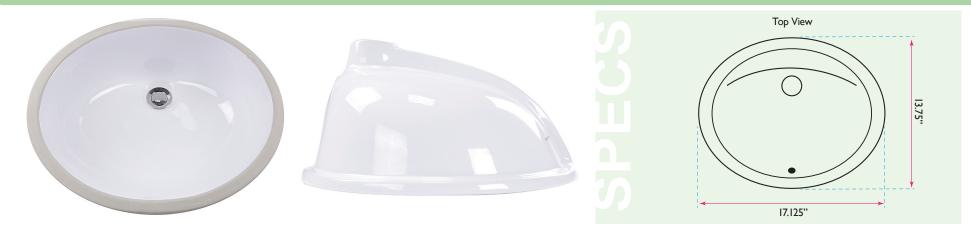

## model: **GB-15x12-W**

www.NantucketSinksUSA.com info@nantucketsinksusa.com

| OVERALL DIMENSIONS | INTERIOR BOWL | BOWL DEPTH           | DRAIN OPENING | OVERFLOW |
|--------------------|---------------|----------------------|---------------|----------|
| 17.125" x 13.75"   | 15.25" x 12"  | 7"(ext.); 5.5"(int.) | 1.75" Opening | Yes      |