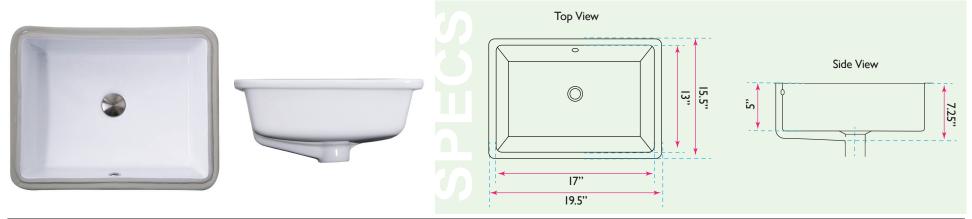

## **Great Point Collection**

Vitreous China Bath Undermount Rectangular White Sink with Glazed Bottom

model:

**GB-17x13-W** 

www.NantucketSinksUSA.com info@nantucketsinksusa.com

| OVERALL DIMENSIONS | INTERIOR BOWL | BOWL DEPTH            | DRAIN OPENING | OVERFLOW |
|--------------------|---------------|-----------------------|---------------|----------|
| 19" x 15.5"        | 17" x 13"     | 7.25"(ext.); 5"(int.) | 1.75" Opening | Yes      |