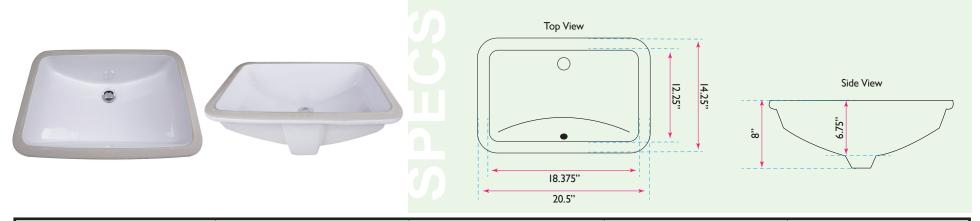

## **Great Point Collection**

Vitreous China Bath Undermount Rectangular White Sink with Glazed Bottom

model:

GB-18x12-W

www.NantucketSinksUSA.com info@nantucketsinksusa.com

| OVERALL DIMENSIONS | INTERIOR BOWL    | BOWL DEPTH            | DRAIN OPENING | OVERFLOW |
|--------------------|------------------|-----------------------|---------------|----------|
| 20.5" x 14.25"     | 18.375" x 12.25" | 8"(ext.); 6.75"(int.) | 1.75" Opening | Yes      |

## **FEATURES:**

- Vitreous China undermount with porcelain enamel glaze; easy to clean
- With Overflow
- Limited lifetime manufacturer's warranty
- Fits 24" cabinet base minimum
- 1.75" Standard drain not included
- Nominal Dimensions actual may vary by 1/4"
- Template not included custom template required