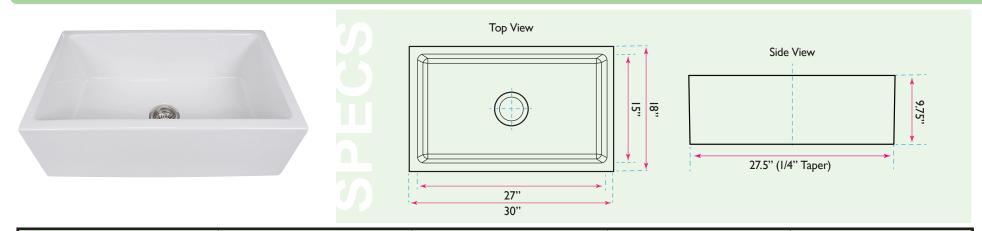

## Cape Collection Premium Fireclay Farmhouse Apron Sink

model:

Hyannis-30

www.NantucketSinksUSA.com info@nantucketsinksusa.com

| OVERALL DIMENSIONS | INTERIOR BOWL | INTERIOR BOWL DEPTH | APRON HEIGHT | DRAIN DIMENSIONS |
|--------------------|---------------|---------------------|--------------|------------------|
| 30" x 18"          | 27" x 15"     | 9"                  | 10"          | 3.5" Opening     |

## **FEATURES:**

- Premium Fireclay Sink with Decorative Apron
- Template Not Included
- 9" Interior Bowl Depth
- Very Heavy 2 Person Lift Recommended
- Limited Warranty
- 3.5" Drain Opening
- Nominal Dimensions, actual may vary up to .25"
- Bottom is 7/8" thick, please use an extended flange/extension ferrule
- Custom Cabinet Required
- Made in Italy cUPC Approved