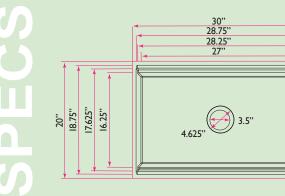

## **GlacierStone Collection**

Apron Front Prep Station Kitchen Sink

model:

NS-PS-3020W

www.NantucketSinksUSA.com info@nantucketsinksusa.com

|   | OVERALL DIMENSIONS | INTERIOR BOWL     | INTERIOR LEDGE<br>DIMENSIONS        | BOWL DEPTH | DRAIN OPENING |
|---|--------------------|-------------------|-------------------------------------|------------|---------------|
| ſ | 30" x 20" x 9.875" | 27" x 15" (basin) | 28.75" x 18.75"<br>28.25" x 17.625" | 9"         | 3.5" Opening  |