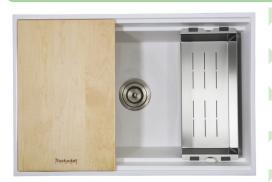

## **GlacierStone Collection**

Apron Front Prep Station Kitchen Sink

model:

NS-PS-3020W

www.NantucketSinksUSA.com info@nantucketsinksusa.com

|   | OVERALL DIMENSIONS | INTERIOR BOWL     | INTERIOR LEDGE<br>DIMENSIONS        | BOWL DEPTH | DRAIN OPENING |
|---|--------------------|-------------------|-------------------------------------|------------|---------------|
| ſ | 30" x 20" x 9.875" | 27" x 15" (basin) | 28.75" x 18.75"<br>28.25" x 17.625" | 9"         | 3.5" Opening  |

## **FEATURES:**

- Premium GlacierStone kitchen sink
- Colander, colander drain and maple cutting board included
- 9" Bowl depth
- Warranty against discoloration 15 years
- Heat resistant to 500°F
- Solid material scratches can be sanded with included kit
- Meets CSA B45.5-17/IAMP0 Z124-2017