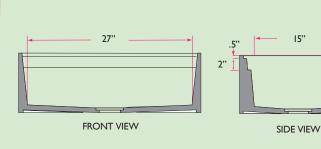

## **GlacierStone Collection**

Apron Front Prep Station Kitchen Sink

model:

NS-PS-3020W

www.NantucketSinksUSA.com info@nantucketsinksusa.com

|   | OVERALL DIMENSIONS | INTERIOR BOWL     | INTERIOR LEDGE<br>DIMENSIONS        | BOWL DEPTH | DRAIN OPENING |
|---|--------------------|-------------------|-------------------------------------|------------|---------------|
| ſ | 30" x 20" x 9.875" | 27" x 15" (basin) | 28.75" x 18.75"<br>28.25" x 17.625" | 9"         | 3.5" Opening  |