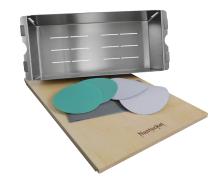

## **FEATURES:**

- Premium GlacierStone kitchen sink
- Colander, colander drain and maple cutting board included
- 9" Bowl depth
- Warranty against discoloration 15 years
- Heat resistant to 500°F
- Solid material scratches can be sanded with included kit
- Meets CSA B45.5-17/IAMP0 Z124-2017