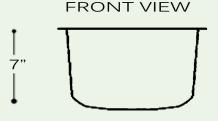

## **Quidnet Collection**

Premium Stainless Steel Bar/Prep Undermount Kitchen Sink

MODEL: NS20

www.NantucketSinksUSA.com info@nantucketsinksusa.com

| OVERALL DIMENSIONS | INTERIOR BOWL           | BOWL DEPTH | BOTTOM GRID(S) | REVERSE MODEL |
|--------------------|-------------------------|------------|----------------|---------------|
| 15" x 18.5" x 7"   | 13" x 16.5 <sub>"</sub> | 7"         | BG503s         | N/A           |