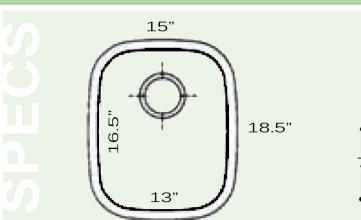

## **Quidnet Collection**

Premium Stainless Steel Bar/Prep Undermount Kitchen Sink

MODEL: NS20

www.NantucketSinksUSA.com info@nantucketsinksusa.com

| OVERALL DIMENSIONS | INTERIOR BOWL           | BOWL DEPTH | BOTTOM GRID(S) | REVERSE MODEL |
|--------------------|-------------------------|------------|----------------|---------------|
| 15" x 18.5" x 7"   | 13" x 16.5 <sub>"</sub> | 7"         | BG503s         | N/A           |