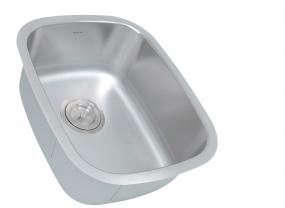

## **Quidnet Collection**

Premium Stainless Steel Bar/Prep Undermount Kitchen Sink

MODEL: NS20

www.NantucketSinksUSA.com info@nantucketsinksusa.com

| OVERALL DIMENSIONS | INTERIOR BOWL           | BOWL DEPTH | BOTTOM GRID(S) | REVERSE MODEL |
|--------------------|-------------------------|------------|----------------|---------------|
| 15" x 18.5" x 7"   | 13" x 16.5 <sub>"</sub> | 7"         | BG503s         | N/A           |

## **FEATURES:**

- Premium T-304, 18 gauge Stainless Steel Kitchen Sink
- 7" Bowl Depth
- Brushed Satin Finish
- Limited Lifetime Manufacturers Warranty
- Insulated to Reduce Condensation
- Rubber Padding is applied for Noise Reduction
- ■Colander Drain included