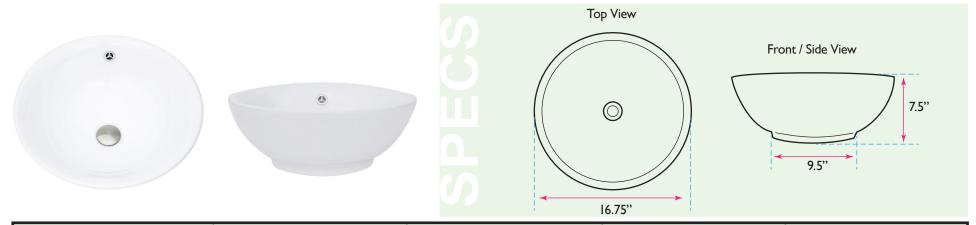

## **Brant Point Collection**

Round White Topmount/Vessel Sink With Overflow

model:

**NSV218** 

www.NantucketSinksUSA.com info@nantucketsinksusa.com

| OVERALL DIMENSIONS                            | INTERIOR BOWL                                | BOWL DEPTH               | DRAIN DIMENSIONS | OVERFLOW |
|-----------------------------------------------|----------------------------------------------|--------------------------|------------------|----------|
| 16.75" Diameter (top)<br>9" Diameter (bottom) | 14.5" Diameter (top)<br>8" Diameter (bottom) | 7.5" (ext.); 5.5" (int.) | 1.75" Opening    | YES      |