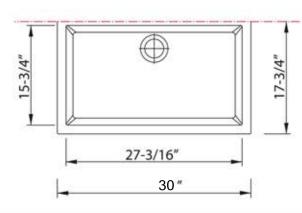

## Granite Composite Premium Granite Composite Undermount Kitchen Sink

MODEL:

PR3018-BR

| Overall Dimensions | Interior Bowl      | Bowl Depth | Height | Drain Dimension |
|--------------------|--------------------|------------|--------|-----------------|
| 30" × 17.75""      | 27.1875" x 15.75"" | 7.875"     | 8.25"  | 3.5"            |