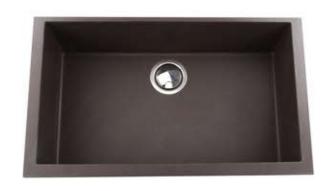

## Granite Composite Premium Granite Composite Undermount Kitchen Sink

MODEL:

PR3018-BR

| Overall Dimensions | Interior Bowl      | Bowl Depth | Height | Drain Dimension |
|--------------------|--------------------|------------|--------|-----------------|
| 30" × 17.75""      | 27.1875" x 15.75"" | 7.875"     | 8.25"  | 3.5"            |