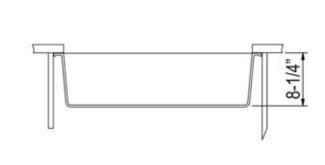

## Granite Composite Premium Granite Composite Undermount Kitchen Sink

MODEL:

PR3018-BR

| Overall Dimensions | Interior Bowl      | Bowl Depth | Height | Drain Dimension |
|--------------------|--------------------|------------|--------|-----------------|
| 30" × 17.75""      | 27.1875" x 15.75"" | 7.875"     | 8.25"  | 3.5"            |