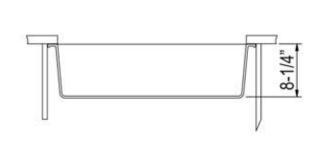

## Granite Composite Premium Granite Composite

Undermount Kitchen Sink

MODEL:

PR3018-S

| Overall Dimensions | Interior Bowl      | Bowl Depth | Height | Drain Dimension |
|--------------------|--------------------|------------|--------|-----------------|
| 30" × 17.75""      | 27.1875" x 15.75"" | 7.875"     | 8.25"  | 3.5"            |