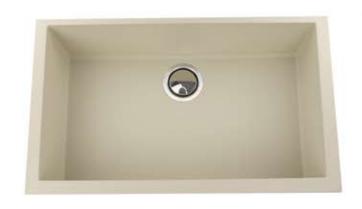

## Granite Composite Premium Granite Composite

Undermount Kitchen Sink

MODEL:

PR3018-S

| Overall Dimensions | Interior Bowl      | Bowl Depth | Height | Drain Dimension |
|--------------------|--------------------|------------|--------|-----------------|
| 30" × 17.75""      | 27.1875" x 15.75"" | 7.875"     | 8.25"  | 3.5"            |