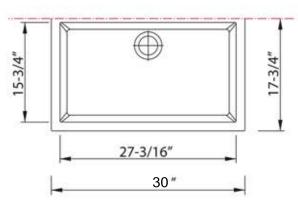

## Granite Composite Premium Granite Composite

Undermount Kitchen Sink

MODEL:

PR3018-S

| Overall Dimensions | Interior Bowl      | Bowl Depth | Height | Drain Dimension |
|--------------------|--------------------|------------|--------|-----------------|
| 30" × 17.75""      | 27.1875" x 15.75"" | 7.875"     | 8.25"  | 3.5"            |