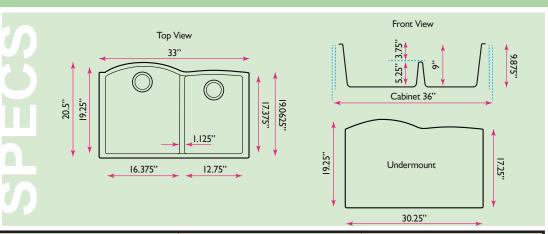

## **Plymouth Collection**

33 Inch Single Bowl Undermount Granite Composite Kitchen Sink

model:

**PR6040-BR-UM** 

www.NantucketSinksUSA.com info@nantucketsinksusa.com

| OVERALL DIMENSIONS | INTERIOR BOWLS                                   | BOWL DEPTH | DRAIN DIMENSIONS      | BOTTOM GRID  |
|--------------------|--------------------------------------------------|------------|-----------------------|--------------|
| 33" x 20.5"        | 19.25" x 16.375" Large<br>17.375" x 12.75" Small | 9"         | 3.5" Standard Opening | Not Included |