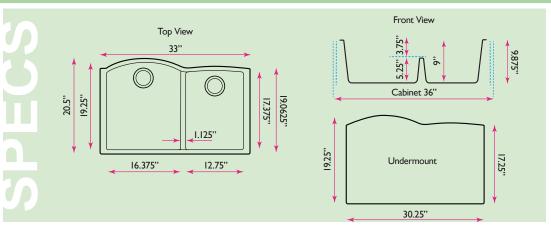

## **Plymouth Collection**

33 Inch Single Bowl Undermount Granite Composite Kitchen Sink

model:

PR6040-TI-UM

www.NantucketSinksUSA.com info@nantucketsinksusa.com

| OVERALL DIMENSIONS | INTERIOR BOWLS                                   | BOWL DEPTH | DRAIN DIMENSIONS      | BOTTOM GRID  |
|--------------------|--------------------------------------------------|------------|-----------------------|--------------|
| 33" x 20.5"        | 19.25" x 16.375" Large<br>17.375" x 12.75" Small | 9"         | 3.5" Standard Opening | Not Included |