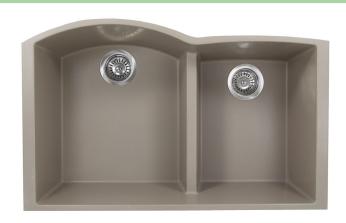

## **Plymouth Collection**

33 Inch Single Bowl Undermount Granite Composite Kitchen Sink

model:

PR6040-TR-UM

www.NantucketSinksUSA.com info@nantucketsinksusa.com

| OVERALL DIMENSIONS | INTERIOR BOWLS                                   | BOWL DEPTH | DRAIN DIMENSIONS      | BOTTOM GRID  |
|--------------------|--------------------------------------------------|------------|-----------------------|--------------|
| 33" x 20.5"        | 19.25" x 16.375" Large<br>17.375" x 12.75" Small | 9"         | 3.5" Standard Opening | Not Included |