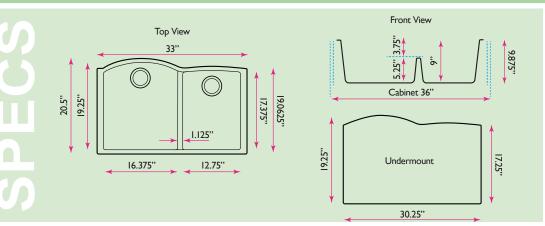

## **Plymouth Collection**

33 Inch Single Bowl Undermount Granite Composite Kitchen Sink

model:

PR6040-TR-UM

www.NantucketSinksUSA.com info@nantucketsinksusa.com

| OVERALL DIMENSIONS | INTERIOR BOWLS                                   | BOWL DEPTH | DRAIN DIMENSIONS      | BOTTOM GRID  |
|--------------------|--------------------------------------------------|------------|-----------------------|--------------|
| 33" x 20.5"        | 19.25" x 16.375" Large<br>17.375" x 12.75" Small | 9"         | 3.5" Standard Opening | Not Included |