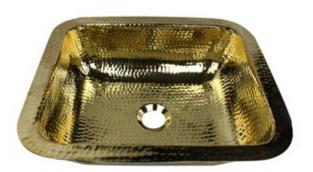

## Brightwork Home Collection Brass Bar Sink

Nantucket s Nantucket

**MODEL:** 

**REB** 

Compatible Drain: NS403-PB junior duo drain (not included)

| Overall Dimensions | Interior Bowl | Bowl Depth    | Drain Size | Overflow |
|--------------------|---------------|---------------|------------|----------|
| 17.5" x 14.5"      | 15" x 12"     | 5" (Interior) | 2.5″       | None     |

## **FEATURES**

- Premium hammered Brass bar sink
- 5" Bowl Depth
- Solid Brass Construction
- Limited Manufacturers Warranty
- Special Care & Maintenance Required

PROJECT/ NAME:

ARCHITECT/CONTRACTOR:

MODEL: