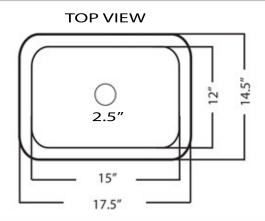

## Brightwork Home Collection Brass Bar Sink

Nantucket s Nantucket

**MODEL:** 

**REB** 

Compatible Drain: NS403-PB junior duo drain (not included)

| Overall Dimensions | Interior Bowl | Bowl Depth    | Drain Size | Overflow |
|--------------------|---------------|---------------|------------|----------|
| 17.5" x 14.5"      | 15" x 12"     | 5" (Interior) | 2.5″       | None     |

JOB NOTES:

\*\* Nominal Dimenisons - Actual May Vary by up to .25"