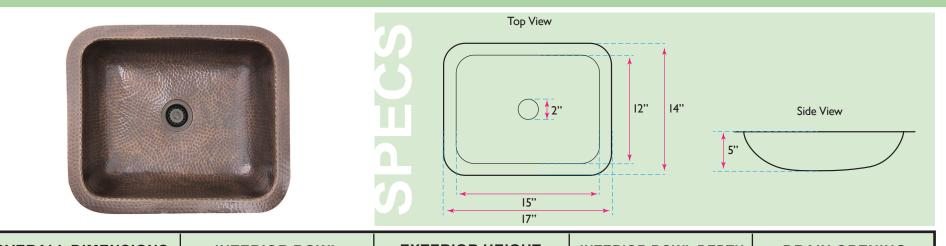

## model: **REHC-2**

www.NantucketSinksUSA.com info@nantucketsinksusa.com

| OVERALL DIMENSIONS | INTERIOR BOWL | EXTERIOR HEIGHT | INTERIOR BOWL DEPTH | DRAIN OPENING            |
|--------------------|---------------|-----------------|---------------------|--------------------------|
| 17" x 14"          | 15" x 12"     | 5.125"          | 5"                  | 2" Opening (Drain incl.) |