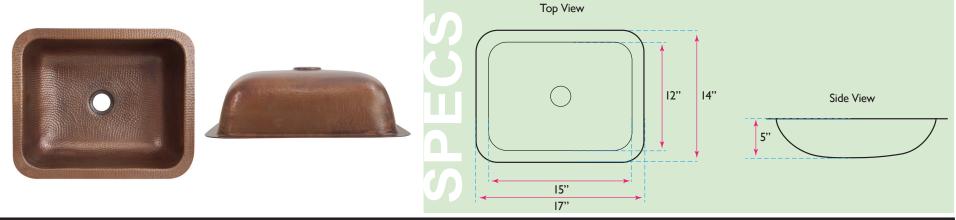

## Brightwork Collection Hammered Copper Rectangular Undermount

Bathroom Sink

model: REHC

www.NantucketSinksUSA.com info@nantucketsinksusa.com

| OVERALL DIMENSIONS | INTERIOR BOWL | EXTERIOR HEIGHT | INTERIOR BOWL DEPTH | DRAIN OPENING |
|--------------------|---------------|-----------------|---------------------|---------------|
| 17" x 14"          | 15" x 12"     | 5.125"          | 5"                  | 1.5" Opening  |