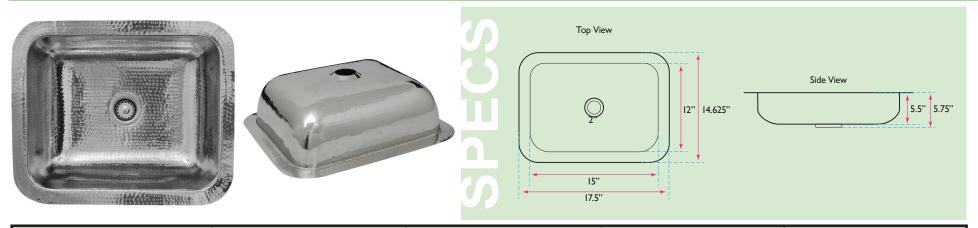

## Brightwork Collection Hammered Stainless Steel Rectangle

Undermount or Overmount Bar Sink

model:

**RES** 

www.NantucketSinksUSA.com info@nantucketsinksusa.com

| OVERALL DIMENSIONS | INTERIOR BOWL | EXTERIOR HEIGHT | INTERIOR BOWL DEPTH | DRAIN OPENING |
|--------------------|---------------|-----------------|---------------------|---------------|
| 17.5" x 14.625"    | 15" x 12"     | 5.75"           | 5.5"                | 2" Opening    |