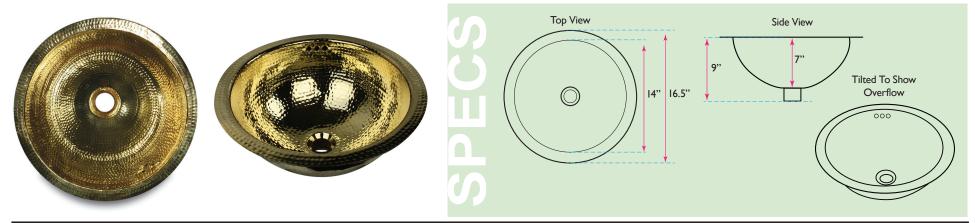

## Brightwork Collection Hammered Brass Round Undermount Bathroom Sink

With Overflow

model:

**RLB-OF** 

www.NantucketSinksUSA.com info@nantucketsinksusa.com

| OVERALL DIMENSIONS | INTERIOR BOWL | EXTERIOR HEIGHT | INTERIOR BOWL DEPTH | DRAIN OPENING |
|--------------------|---------------|-----------------|---------------------|---------------|
| 16.5" Diameter     | 14" Diameter  | 9"              | 7"                  | 1.5" Opening  |