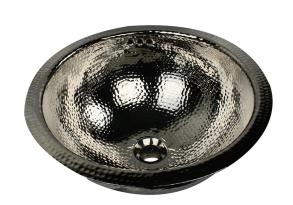

## Brightwork Collection Hand Hammered Brass Round Undermount Bathroom Sink,

Nickel Plated Finish, With Overflow

model:

**RLN-OF** 

www.NantucketSinksUSA.com info@nantucketsinksusa.com

| OVERALL DIMENSIONS | INTERIOR BOWL | EXTERIOR HEIGHT | INTERIOR BOWL DEPTH | DRAIN OPENING |
|--------------------|---------------|-----------------|---------------------|---------------|
| 16.5" Diameter     | 14" Diameter  | 9"              | 7"                  | 1.5" Opening  |

## **FEATURES:**

- Premium solid brass construction bathroom sink
- Hand hammered, individual variations will exist
- With overflow
- Limited manufacturer's warranty
- Special care & maintenance required
- Nominal dimensions actual may vary up to .25"
- Professional installation recommended