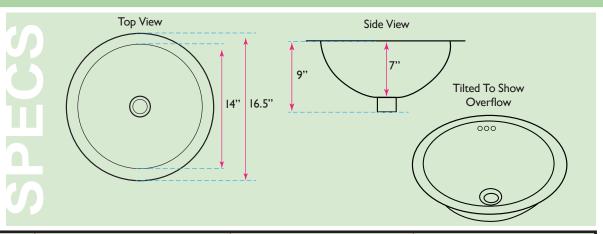

## Brightwork Collection Hand Hammered Brass Round Undermount Bathroom Sink,

Nickel Plated Finish, With Overflow

model:

**RLN-OF** 

www.NantucketSinksUSA.com info@nantucketsinksusa.com

| OVERALL DIMENSIONS | INTERIOR BOWL | EXTERIOR HEIGHT | INTERIOR BOWL DEPTH | DRAIN OPENING |
|--------------------|---------------|-----------------|---------------------|---------------|
| 16.5" Diameter     | 14" Diameter  | 9"              | 7"                  | 1.5" Opening  |