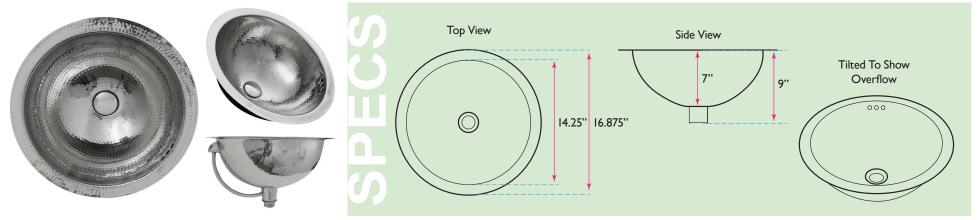

## Brightwork Collection Hand Hammered Stainless Steel Round Undermount

Bathroom Sink With Overflow

model:

**RLS-OF** 

www.NantucketSinksUSA.com info@nantucketsinksusa.com

| OVERALL DIMENSIONS | INTERIOR BOWL   | EXTERIOR HEIGHT | INTERIOR BOWL DEPTH | DRAIN OPENING |
|--------------------|-----------------|-----------------|---------------------|---------------|
| 16.875" Diameter   | 14.25" Diameter | 9"              | 7"                  | 1.5" Opening  |