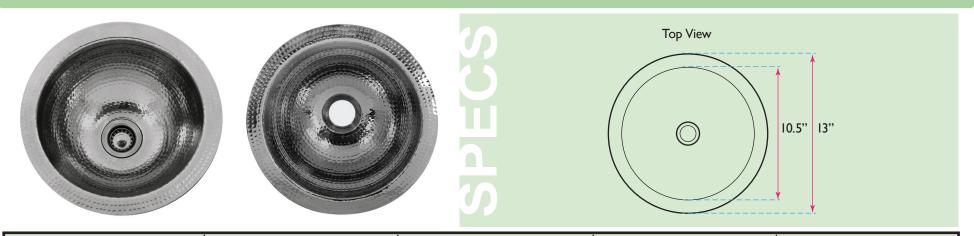

## Brightwork Collection Hand Hammered Brass Round Undermount or Overmount

Bar Sink, Nickel Plated Finish

Nantucket

model:

RON

www.NantucketSinksUSA.com info@nantucketsinksusa.com

| OVERALL DIMENSIONS | INTERIOR BOWL  | EXTERIOR HEIGHT | INTERIOR BOWL DEPTH | DRAIN OPENING |
|--------------------|----------------|-----------------|---------------------|---------------|
| 13" Diameter       | 10.5" Diameter | 5.125"          | 5"                  | 2.5" Opening  |