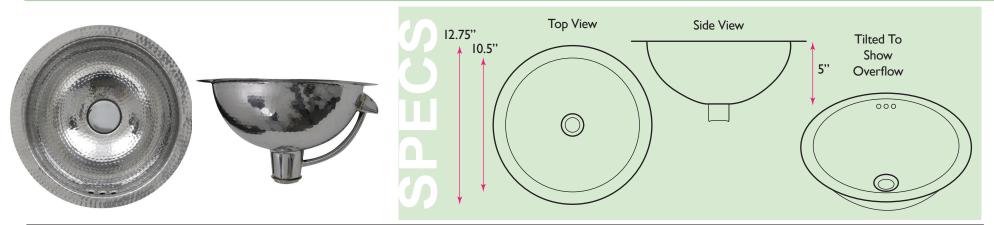

## Brightwork Collection Hand Hammered Stailess Steel Round Undermount

Bathroom Sink With Overflow

model:

**ROS-OF** 

www.NantucketSinksUSA.com info@nantucketsinksusa.com

| OVERALL DIMENSIONS | INTERIOR BOWL  | EXTERIOR HEIGHT | INTERIOR BOWL DEPTH | DRAIN OPENING |
|--------------------|----------------|-----------------|---------------------|---------------|
| 13" Diameter       | 10.5" Diameter | 7"              | 5"                  | 1.75" Opening |