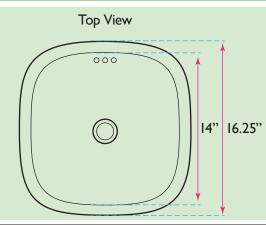

## **Brightwork Collection**

Hand Hammered Copper Square Undermount Bathroom Sink With Overflow

model:

**SQRC-OF** 

www.NantucketSinksUSA.com info@nantucketsinksusa.com

SPECS

| OVERALL DIMENSIONS | INTERIOR BOWL | EXTERIOR HEIGHT | INTERIOR BOWL DEPTH | DRAIN OPENING |
|--------------------|---------------|-----------------|---------------------|---------------|
| 16.25" Square      | 14" Square    | 7"              | 5"                  | 1.5" Opening  |