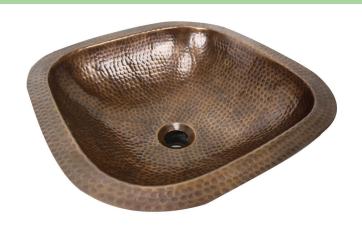

## **Brightwork Collection**

Hand Hammered Copper Square Undermount Bathroom Sink With Overflow

model:

**SQRC-OF** 

www.NantucketSinksUSA.com info@nantucketsinksusa.com

SPECS

| OVERALL DIMENSIONS | INTERIOR BOWL | EXTERIOR HEIGHT | INTERIOR BOWL DEPTH | DRAIN OPENING |
|--------------------|---------------|-----------------|---------------------|---------------|
| 16.25" Square      | 14" Square    | 7"              | 5"                  | 1.5" Opening  |

## **FEATURES:**

- Premium solid copper construction undermount bathroom sink
- Hand hammered, individual variations will exist
- With overflow
- Copper is a living finish and will patina over time
- Limited manufacturer's warranty
- Special care & maintenance required
- Nominal dimensions actual may vary up to .25"
- Professional installation recommended