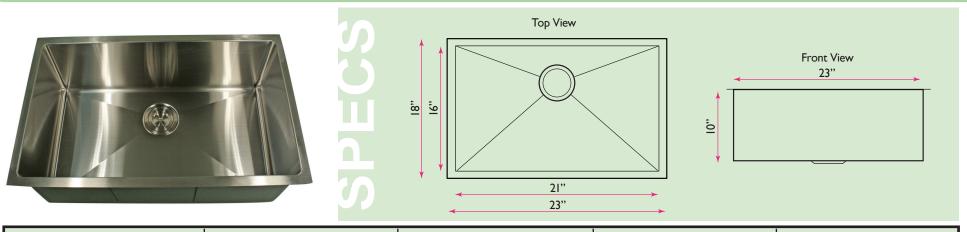

## **Pro Series Collection**

23 Inch Rectangle Single Bowl Undermount -Small Radius Corners Stainless Steel Kitchen Sink

## model: **SR2318-16**

www.NantucketSinksUSA.com info@nantucketsinksusa.com

| OVERALL DIMENSIONS | INTERIOR BOWL | BOWL DEPTH | BOTTOM GRID(S) | REVERSE MODEL |
|--------------------|---------------|------------|----------------|---------------|
| 23" x 18"          | 21" x 16"     | 10"        | BG-SR2318      | N/A           |