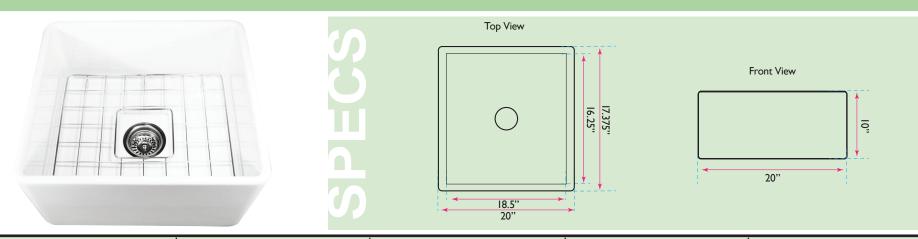

## Cape Collection 20 Inch Fireclay Farmhouse Apron Kitchen Sink

model:

T-FCFS20

www.NantucketSinksUSA.com info@nantucketsinksusa.com

| OVERALL DIMENSIONS | INTERIOR BOWL  | APRON HEIGHT | INTERIOR BOWL DEPTH | DRAIN DIMENSIONS      |
|--------------------|----------------|--------------|---------------------|-----------------------|
| 20" x 17.375"      | 18.5" x 16.25" | 10"          | 8.5"                | 3.5" Standard Opening |