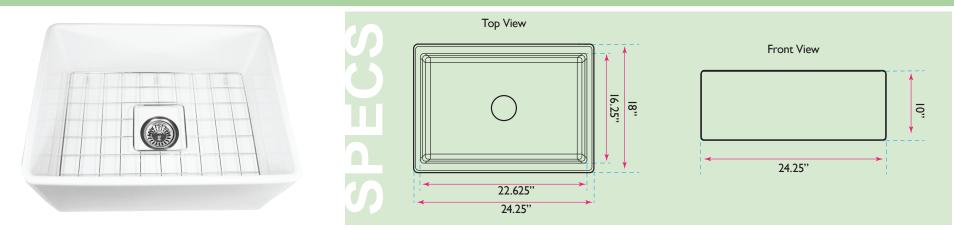

## model: T-FCFS24

www.NantucketSinksUSA.com info@nantucketsinksusa.com

| OVERALL DIMENSIONS | INTERIOR BOWL    | APRON HEIGHT | INTERIOR BOWL DEPTH | DRAIN DIMENSIONS      |
|--------------------|------------------|--------------|---------------------|-----------------------|
| 24.25" x 18"       | 22.625" x 16.25" | 10"          | 8.25"               | 3.5" Standard Opening |