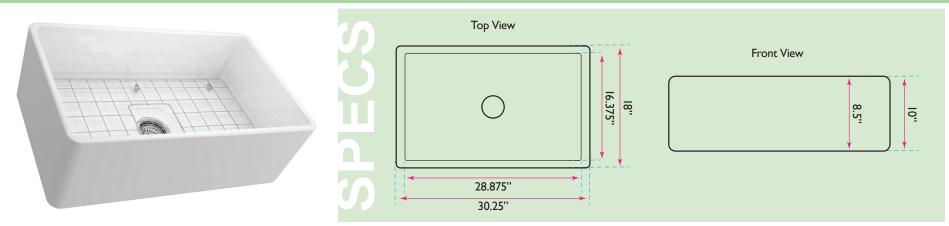

## model: T-FCFS30

www.NantucketSinksUSA.com info@nantucketsinksusa.com

| OVERALL DIMENSIONS | INTERIOR BOWL     | APRON HEIGHT | INTERIOR BOWL DEPTH | DRAIN DIMENSIONS      |
|--------------------|-------------------|--------------|---------------------|-----------------------|
| 30.25" x 18"       | 28.875" x 16.375" | 10"          | 8.5"                | 3.5" Standard Opening |