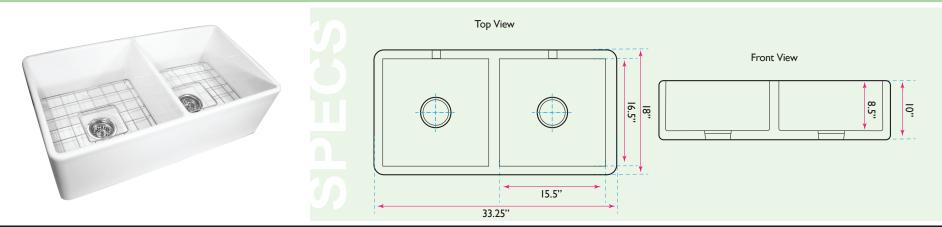

## Cape Collection Premium Fireclay Farmhouse Apron Sink

model:

T-FCFS33-DBL

www.NantucketSinksUSA.com info@nantucketsinksusa.com

| OVERALL DIMENSIONS | INTERIOR BOWL | APRON HEIGHT | INTERIOR BOWL DEPTH | DRAIN DIMENSIONS |
|--------------------|---------------|--------------|---------------------|------------------|
| 33.25" x 18"       | 15.5" x 16.6" | 10"          | 8.5"                | 3.5" Opening     |